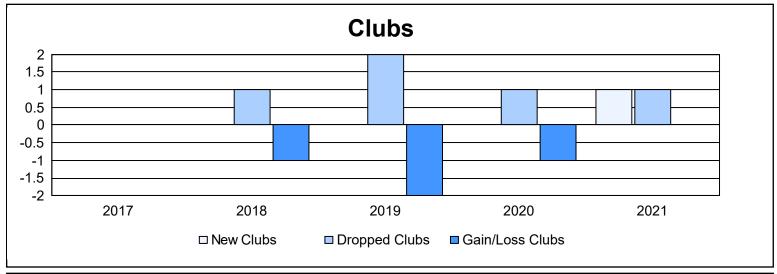

District 201V6 As of June 2021 Cumulative

| Year      | New<br>Clubs | Dropped<br>Clubs | Gain/<br>Loss<br>Clubs | New<br>Members | Charter<br>Members | Reinstate<br>Members | Transfer<br>Members | Total<br>Member<br>Added | Total<br>Members<br>Dropped | Gain/<br>Loss<br>Members |
|-----------|--------------|------------------|------------------------|----------------|--------------------|----------------------|---------------------|--------------------------|-----------------------------|--------------------------|
| 2016-2017 | 0            | 0                | 0                      | 83             | 0                  | 1                    | 9                   | 93                       | 163                         | -70                      |
| 2017-2018 | 0            | 1                | -1                     | 102            | 0                  | 8                    | 11                  | 121                      | 186                         | -65                      |
| 2018-2019 | 0            | 2                | -2                     | 120            | 3                  | 2                    | 11                  | 136                      | 148                         | -12                      |
| 2019-2020 | 0            | 1                | -1                     | 98             | 1                  | 6                    | 14                  | 119                      | 158                         | -39                      |
| 2020-2021 | 1            | 1                | 0                      | 77             | 25                 | 6                    | 12                  | 120                      | 154                         | -34                      |
| Average   | 0            | 1                | -1                     | 96             | 6                  | 5                    | 11                  | 118                      | 162                         | -44                      |